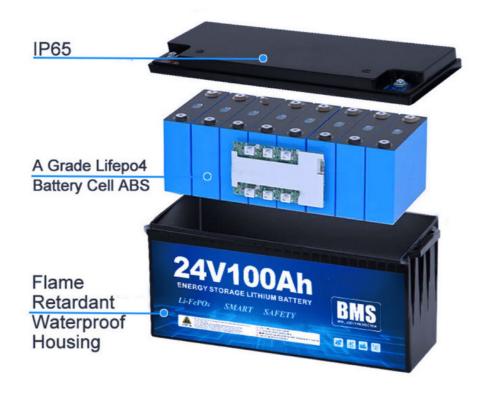

# PRODUCT COMPOSITION

### **Product Specification**

• Size: 255\*165\*215mm

• Installation: IP65

• Operating Temperature: -10 ~+50°C

• Cycle Life: 3000-6000 Cycles @

DOD80%/25degree/0.5C

Working Altitude: ≤2500m

OEM/ODM: AccepatableCapacity: 640Wh

#### Features:

Product Name: Lithium Ion Battery Pack

Net weight: 9KG

Cycle life: 3000-6000 Cycles @ DOD80%/25degree/0.5C

Working altitude: ≤2500m Size: 255\*165\*215mm

Cooling method: Natural Cooling 48v 60v 72v 40ah battery pack 48v 60v 72v 40ah battery pack 48v 60v 72v 40ah battery pack