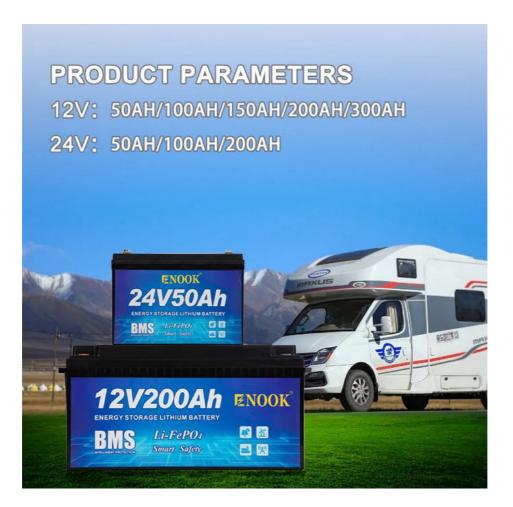

a                             |
| Weight             | Customized                        |
| The charging ratio | 50C                               |
| The discharge rate | 100                               |
| Nominal Voltage    | 12V                               |
| OEM/ODM            | Accepatable                       |
| Nominal Capacity   | 5Ah                               |
| Color              | Black                             |
| Туре               | Li-lon/lithium/lifepo4            |
| Brand              | OEM Customized                    |
| Weight             | 0.9KG                             |
| Features           | High Power Density                |
| Keywords           | Lithium Ion /lifepo4 Battery Pack |
| Apllication        | E-motorcycle                      |



#### Features:

Product Name: Lithium Ion Battery Pack

Net weight: 9KG

Cycle life: 3000-6000 Cycles @ DOD80%/25degree/0.5C

Working altitude: ≤2500m Size: 255\*165\*215mm

Cooling method: Natural Cooling 48v 60v 72v 40ah battery pack 48v 60v 72v 40ah battery pack 48v 60v 72v 40ah battery pack



## 50Ah/100Ah/200Ah



#### **Applications:**

The Enook Battery Pack is suitable for various occasions and scenarios, including:

- 1. Electric Vehicles: The battery pack is an ideal choice for electric vehicles such as e-bikes, e-scooters, and e-cars. It provides a high power output and has a long cycle life, making it an excellent option for those who require long-lasting and reliable batteries. The battery pack can be customized to suit the voltage and capacity requirements of different veh