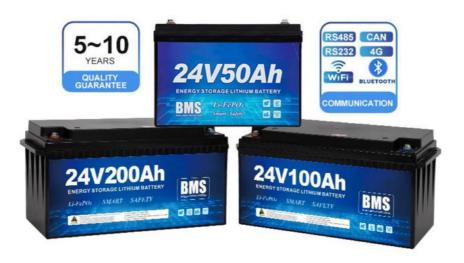

|
| Nominal Capacity   | 5Ah                               |
| Color              | Black                             |
| Туре               | Li-lon/lithium/lifepo4            |
| Brand              | OEM Customized                    |
| Weight             | 0.9KG                             |
| Features           | High Power Density                |
| Keywords           | Lithium Ion /lifepo4 Battery Pack |
| Apllication        | E-motorcycle                      |



#### Features:

Product Name: Lithium Ion Battery Pack

Net weight: 9KG

Cycle life: 3000-6000 Cycles @ DOD80%/25degree/0.5C

Working altitude: ≤2500m Size: 255\*165\*215mm

Cooling method: Natural Cooling 48v 60v 72v 40ah battery pack 48v 60v 72v 40ah battery pack 48v 60v 72v 40ah battery pack



## 50Ah/100Ah/200Ah



#### **Applications:**

The Enook Battery Pack is suitable for various occasions and scenarios, including:

- 1. Electric Vehicles: The battery pack is an ideal choice for electric vehicles such as e-bikes, e-scooters, and e-cars. It provides a high power output and has a long cycle life, making it an excellent option for those who require long-lasting and reliable batteries. The battery pack can be customized to suit the voltage and capacity requirements of different vehicles, including 48v 60v 72v 40ah battery pack.
- 2. Solar Energy Systems: The Enook Battery Pack is also suitable for solar energy systems. It can store the energy produced by solar panels during the day and release it when required. The battery pack is an excellent choice for off-grid systems that require a reliable an