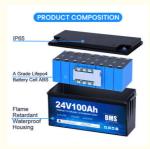

# PRODUCT COMPOSITION

### **Product Specification**

• Size: 255\*165\*215mm

• Installation: IP65

• Operating Temperature: -10 ~+50°C

• Cycle Life: 3000-6000 Cycles @

DOD80%/25degree/0.5C

Working Altitude: ≤2500m

OEM/ODM: AccepatableCapacity: 640Wh