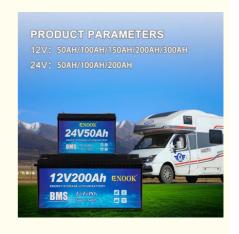

### **Product Specification**

• Size: 255\*165\*215mm

• Installation: IP65

• Operating Temperature: -10 ~+50°C

• Cycle Life: 3000-6000 Cycles @

DOD80%/25degree/0.5C

Working Altitude: ≤2500m

OEM/ODM: AccepatableCapacity: 640Wh

## 50Ah/100Ah/200Ah