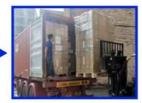

#### **Packing and Shipping:**

Product Packaging:

The Lithium Ion Battery Pack will be securely packed in a box to prevent any damage during shipping.

The box will be labeled with the product name, specifications, and handling instructions.

Each box will also contain a user manual and safety instructions for handling and usage. Shipping:

The Lithium Ion Battery Pack will be shipped via a reliable and secure courier service.

Shipping charges will be calculated based on the destination and weight of the package.

Customers will receive a tracking number to track their package during transit.

Delivery times may vary depending on the destination and shipping method selected.

# Shipping by

Professional suggestion to choose the best shipping delivery (Such as EMS DHL TNT UPS and FEDEX) for your commodities according to your demand.