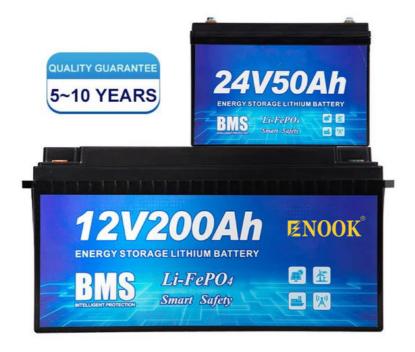

# 12v 24v 48v 60v 72v 200ah 100ah 40ah Battery Pack The Ultimate Power Solution for Electric Vehicles

#### **Product Description:**

The Enook Battery Pack is highly customizable, with voltage and capacity options available to suit your needs. Whether you need a 48v, 60v, or 72v battery pack, this product has you covered. The 40ah capacity ensures long-lasting power, making it the perfect choice for extended rides or commutes.

Measuring 255\*165\*215mm, the Enook Battery Pack is compact and easy to install. Despite its small size, this battery pack is powerful and efficient, providing reliable power to your electric vehicle at all times. The operating temperature of -10 ~+50°C ensures that this battery pack can be used in a variety of conditions without any issues.