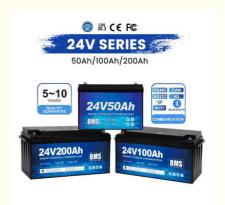

# 12v 24v 48v 60v 72v 200ah 100ah 40ah Battery Pack The Ultimate Power Solution for Electric Vehicles

#### **Basic Information**

Place of Origin: chinaBrand Name: Enook

Model Number: Enook Battery Pack

• Payment Terms: TT PAYPAL



### **Product Specification**

• Size: 255\*165\*215mm

• Installation: IP65

• Operating Temperature: -10 ~+50°C

• Cycle Life: 3000-6000 Cycles @

DOD80%/25degree/0.5C

Working Altitude: ≤2500m

OEM/ODM: AccepatableCapacity: 640Wh

Product Name: Enook Battery Pack

• Highlight: 72v 40ah Battery Pack, 48v 40ah Battery Pack,

60v 40ah Battery Pack



### More Images









#### **Product Description:**

The Enook Battery Pack is highly customizable, with voltage and capacity options available to suit your needs. Whether you need a 48v, 60v, or 72v battery pack, this product has you covered. The 40ah capacity ensures long-lasting power, making it the perfect choice for extended rides or commutes.

Measuring 255\*165\*215mm, the Enook Battery Pack is compact and easy to install. Despite its small size, this battery pack is powerful and efficient, providing reliable power to your electric vehicle at all times. The operating temperature of -10 ~+50°C ensures that this battery pack can be used in a variety of conditions without any issues.

When it comes to electric bike battery packs, the Enook Battery Pack is one of the best options a