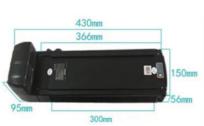

#### **Product Specification**

• Battery Type: Lithium Ion • Estimate Weight: Customized

• Application: Electric Bike/ Bicycle/ Motorcycle/ Ebike

• Color: Sliver

Relative Humidity:45-75% Pressure: 86-• Storage Temperature Range: 106KPa

#### **Technical Parameters:**

| Parameter                 | Specification                                                |
|---------------------------|--------------------------------------------------------------|
| Voltage/Capacity          | 48V 36V                                                      |
| Battery Type              | Lithium Ion (Including Lithium ion battery, LiFePO4 Battery) |
| Battery Name              | Rear Rack Ebike Battery Pack                                 |
| Color                     | Sliver                                                       |
| Fast Charge               | Constant Current 0.5CA, Constant Voltage 42V 100mA Cut-off   |
| Outer case                | Aluminum Alloy Shell                                         |
| Storage Temperature Range | Relative Humidity: 45-75%, Pressure: 86-106KPa               |
| Application               | Electric Bike/ Bicycle/ Motorcycle/ Ebike                    |
| Size                      | Customized                                                   |
| Estimate Weight           | Customized                                                   |