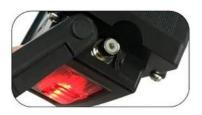

#### **Battery level light**

Press the button the light will turn on

- 1 Red 3 Green---100 %
- 1 Red 2 Green---75%
- 1 Red 1 Green---50 %
- 1 Red 0 Green---25%

#### Safe lock (a)

lock use to lock the battery on he