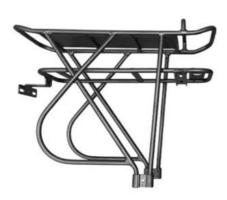

Rear Rack · Case:

• Outer Case: Aluminum Alloy Shell

• Fast Charge: Constant Current 0.5CA, Constant Voltage

42V 100mA Cut-off

• Highlight: **Customized Capacity E Bike Battery**,

36V 13Ah E Bike Battery, Electric E Bike Battery

The E Bike Battery's case is designed as a Rear Rack, a practical configuration that integrates seamlessly with the structure of your e-bike. This setup not only allows for a more balanced weight distribution but also ensures the battery does not interfere with the bike's riding dynamics. It provides an ergonomic and sleek look, maintaining the bicycle's streamlined appearance while housing the powerful energy source.

#### **Battery install plate**

Battery install plate . This plate will be installed on the battery when we ship. You can take it off by thekey and install it on the bike frame by screw , Thenput the battery on it .

# **PACKAGE**

- Ebike battery & 2keys
- Battery fit plate and parts
- User manual
- Rear rack and fixed parts

6 Charger and AC wire

Note: If only buy 1 single battery, the shipment does not include 2 4