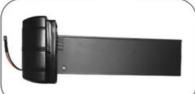

Rear Rack · Case:

• Outer Case: Aluminum Alloy Shell

• Fast Charge: Constant Current 0.5CA, Constant Voltage

42V 100mA Cut-off

• Highlight: **Customized Capacity E Bike Battery**,

36V 13Ah E Bike Battery, Electric E Bike Battery

The E Bike Battery's case is designed as a Rear Rack, a practical configuration that integrates seamlessly with the structure of your e-bike. This setup not only allows for a more balanced weight distribution but also ensures the battery does not interfere with the bike's riding dynamics. It provides an ergonomic and sleek look, maintaining the bicycle's streamlined appearance while housing the powerful energy source.

#### **Features:**

Product Name: E Bike Battery

Application: Electric Bike/ Bicycle/ Motorcycle/ Ebike

Size: Customized

Battery Type: Lithium Ion
Estimate Weight: Customized
Outer case: Aluminum Alloy Shell