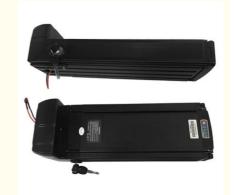

#### Safe lock (a)

lock use to lock the battery on he

#### **Charging port**

Portable extraction, convenient extraction and charging

#### Discharge socket

Discharge cable connect to bike controller power canble Red for positive \* +"
Black for negative \*-"