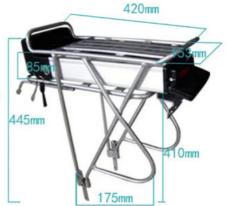

The E Bike Battery's case is designed as a Rear Rack, a practical configuration that integrates seamlessly with the structure of your e-bike. This setup not only allows for a more balanced weight distribution but also ensures the battery does not interfere with the bike's riding dynamics. It provides an ergonomic and sleek look, maintaining the bicycle's streamlined appearance while housing the powerful energy source.

For the daily commuter, the enook battery is a reliable partner. Its durable construction and certified performance mean that whether you're navigating through rain or shine, the LiFePO4 Battery is built to withstand the elements. The Rear Rack case design integrates seamlessly with your e-bike, maintaining its aesthetic appeal while offering the practical benefit of easy installation and accessibility.

Case: Designed for convenience with a Rear Rack case

Fast Charge: Equipped with Constant Current 0.5CA and Constant Voltage 42V 100mA Cut-off for rapid

charging

Estimate Weight: Customized to suit your specific requirements Battery Type: High-quality Lithium Ion for efficient power storage