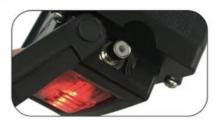

#### Safe lock (a)

lock use to lock the battery on he

#### **Charging port**

Portable extraction, convenient extraction and charging

#### Discharge socket

Discharge cable connect to bike controller power canble Red for positive \* +"
Black for negative \*-"