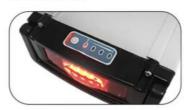

#### **Battery level light**

Press the button the light will turn on

- 1 Red 3 Green---100 %
- 1 Red 2 Green---75%
- 1 Red 1 Green---50 %
- 1 Red 0 Green---25%

#### Battery level light

Press the button the light will turn on

- 1 Red 3 Green---100 %
- 1 Red 2 Green---75%
- 1 Red 1 Green---50 %
- 1 Red 0 Green---25%