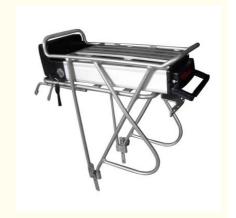

Rear Rack · Case:

• Outer Case: Aluminum Alloy Shell

• Fast Charge: Constant Current 0.5CA, Constant Voltage

42V 100mA Cut-off

• Highlight: **Customized Capacity E Bike Battery**,

36V 13Ah E Bike Battery, Electric E Bike Battery

The E Bike Battery's case is designed as a Rear Rack, a practical configuration that integrates seamlessly with the structure of your e-bike. This setup not only allows for a more balanced weight distribution but also ensures the battery does not interfere with the bike's riding dynamics. It provides an ergonomic and sleek look, maintaining the bicycle's streamlined appearance while housing the powerful energy source.

#### **Battery install plate**

Battery install plate . This plate will be installed on the battery when we ship. You can take it off by thekey and install it on the bike frame by screw , Thenput the battery on it .