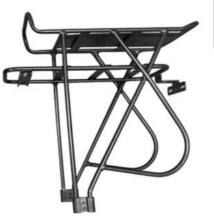

Rear Rack · Case:

• Outer Case: Aluminum Alloy Shell

• Fast Charge: Constant Current 0.5CA, Constant Voltage

42V 100mA Cut-off

• Highlight: **Customized Capacity E Bike Battery**,

36V 13Ah E Bike Battery, Electric E Bike Battery

The E Bike Battery's case is designed as a Rear Rack, a practical configuration that integrates seamlessly with the structure of your e-bike. This setup not only allows for a more balanced weight distribution but also ensures the battery does not interfere with the bike's riding dynamics. It provides an ergonomic and sleek look, maintaining the bicycle's streamlined appearance while housing the powerful energy source.

#### **Battery install plate**

Battery install plate . This plate will be installed on the battery when we ship. You can take it off by thekey and install it on the bike frame by screw , Thenput the battery on it .

# **PACKAGE**

- Ebike battery & 2keys
- Battery fit plate and parts
- User manual
- Rear rack and fixed parts

6 Charger and AC wire

Note: If only buy 1 single battery, the shipment does not include 2 4