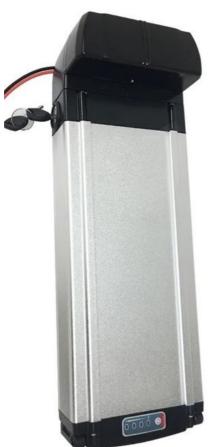

Rear Rack · Case:

• Outer Case: Aluminum Alloy Shell

• Fast Charge: Constant Current 0.5CA, Constant Voltage

42V 100mA Cut-off

• Highlight: **Customized Capacity E Bike Battery**,

36V 13Ah E Bike Battery, Electric E Bike Battery

The E Bike Battery's case is designed as a Rear Rack, a practical configuration that integrates seamlessly with the structure of your e-bike. This setup not only allows for a more balanced weight distribution but also ensures the battery does not interfere with the bike's riding dynamics. It provides an ergonomic and sleek look, maintaining the bicycle's streamlined appearance while housing the powerful energy source.

In terms of aesthetics, the E Bike Battery is presented in an elegant Silver color. This choice imparts a modern and sophisticated touch to your e-bike, making it stand out for its style as well as its functionality. The silver finish is versatile, complementing a wide range of e-bike colors and designs, ensuring that the battery enhances the overall look of your ride rather than detracting from it.

#### **Technical Parameters:**

| Parameter                 | Specification                                                |
|---------------------------|--------------------------------------------------------------|
| Voltage/Capacity          | 48V 36V                                                      |
| Battery Type              | Lithium Ion (Including Lithium ion battery, LiFePO4 Battery) |
| Battery Name              | Rear Rack Ebike Battery Pack                                 |
| Color                     | Sliver                                                       |
| Fast Charge               | Constant Current 0.5CA, Constant Voltage 42V 100mA Cut-off   |
| Outer case                | Aluminum Alloy Shell                                         |
| Storage Temperature Range | Relative Humidity: 45-75%, Pressure: 86-106KPa               |
| Application               | Electric Bike/ Bicycle/ Motorcycle/ Ebike                    |
| Size                      | Customized                                                   |
| Estimate Weight           | Customized                                                   |