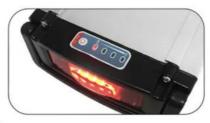

#### Battery level light

Press the button the light will turn on

- 1 Red 3 Green---100 %
- 1 Red 2 Green---75%
- 1 Red 1 Green---50 %
- 1 Red 0 Green---25%