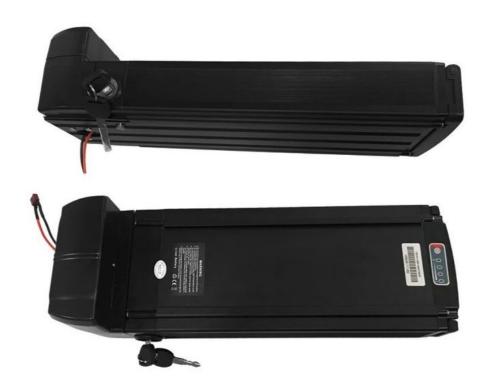

#### **Battery level light**

Press the button the light will turn on

- 1 Red 3 Green---100 %
- 1 Red 2 Green---75%
- 1 Red 1 Green---50 %
- 1 Red 0 Green---25%

#### Safe lock (a)

lock use to lock the battery on he

#### **Charging port**

Portable extraction, convenient extraction and charging

#### Discharge socket

Discharge cable connect to bike controller power canble Red for positive \* +"
Black for negative \*-"

#### Battery level light

Press the button the light will turn on

- 1 Red 3 Green---100 %
- 1 Red 2 Green---75%
- 1 Red 1 Green---50 %
- 1 Red 0 Green---25%

#### Charging port

Portable extraction, convenient extraction and charging

#### Discharge socket

Discharge cable connect to bike controller power canble Red for positive " +" Black for negative "-"

\*CONTROLLER BOX SIZE: 95\*125\*50MM

18 inch to 24 inch wheel mounted

26 inch to 28 inch wheel mounted