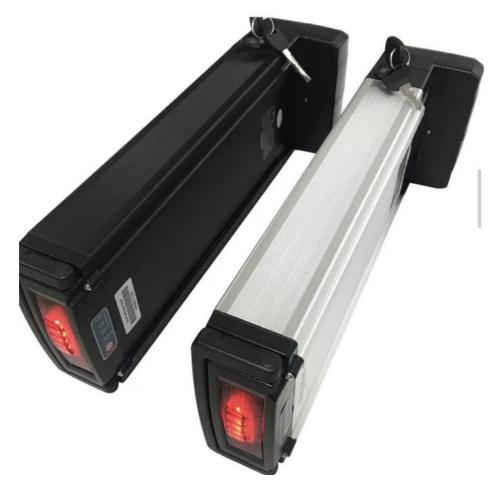

#### **Battery level light**

Press the button the light will turn on

- 1 Red 3 Green---100 %
- 1 Red 2 Green---75%
- 1 Red 1 Green---50 %
- 1 Red 0 Green---25%

#### Safe lock (a)

lock use to lock the battery on he

#### **Charging port**

Portable extraction, convenient extraction and charging

#### Discharge socket

Discharge cable connect to bike controller power canble Red for positive \* +"
Black for negative \*-"

#### Battery level light

Press the button the light will turn on

- 1 Red 3 Green---100 %
- 1 Red 2 Green---75%
- 1 Red 1 Green---50 %
- 1 Red 0 Green---25%

#### Charging port

Portable extraction, convenient extraction and charging

#### Discharge socket

Discharge cable connect to bike controller power canble Red for positive " +" Black for negative "-"

\*CONTROLLER BOX SIZE: 95\*125\*50MM

18 inch to 24 inch wheel mounted

26 inch to 28 inch wheel mounted