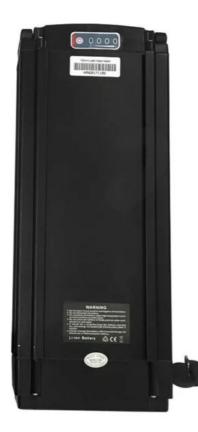

Rear Rack · Case:

• Outer Case: Aluminum Alloy Shell

• Fast Charge: Constant Current 0.5CA, Constant Voltage

42V 100mA Cut-off

• Highlight: **Customized Capacity E Bike Battery**,

36V 13Ah E Bike Battery, Electric E Bike Battery

The E Bike Battery's case is designed as a Rear Rack, a practical configuration that integrates seamlessly with the structure of your e-bike. This setup not only allows for a more balanced weight distribution but also ensures the battery does not interfere with the bike's riding dynamics. It provides an ergonomic and sleek look, maintaining the bicycle's streamlined appearance while housing the powerful energy source.

In terms of aesthetics, the E Bike Battery is presented in an elegant Silver color. This choice imparts a modern and sophisticated touch to your e-bike, making it stand out for its style as well as its functionality. The silver finish is versatile, complementing a wide range of e-bike colors and designs, ensuring that the battery enhances the overall look of your ride rather than detracting from it.

#### **Technical Parameters:**

| Parameter                 | Specification                                                |
|---------------------------|--------------------------------------------------------------|
| Voltage/Capacity          | 48V 36V                                                      |
| Battery Type              | Lithium Ion (Including Lithium ion battery, LiFePO4 Battery) |
| Battery Name              | Rear Rack Ebike Battery Pack                                 |
| Color                     | Sliver                                                       |
| Fast Charge               | Constant Current 0.5CA, Constant Voltage 42V 100mA Cut-off   |
| Outer case                | Aluminum Alloy Shell                                         |
| Storage Temperature Range | Relative Humidity: 45-75%, Pressure: 86-106KPa               |
| Application               | Electric Bike/ Bicycle/ Motorcycle/ Ebike                    |
| Size                      | Customized                                                   |
| Estimate Weight           | Customized                                                   |