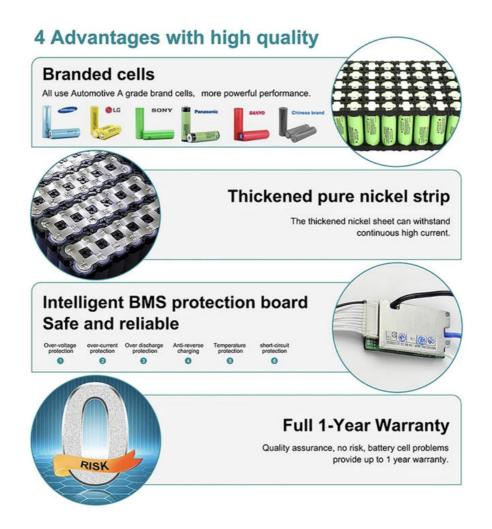

ttery is engineered to elevate your riding experience, ensuring that every journey is powered with confidence.





#### **Battery level light**

Press the button the light will turn on

- 1 Red 3 Green---100 %
- 1 Red 2 Green---75%
- 1 Red 1 Green---50 %
- 1 Red 0 Green---25%



#### Safe lock (a)

lock use to lock the battery on he





#### **Charging port**

Portable extraction, convenient extraction and charging



#### Discharge socket

Discharge cable connect to bike controller power canble Red for positive \* +"
Black for negative \*-"



#### **Features:**

Product Name: E Bike Battery

Application: Electric Bike/ Bicycle/ Motorcycle/ Ebike

Size: Customized

Battery Type: Lithium Ion
Estimate Weight: Customized
Outer case: Aluminum Alloy Shell

# Care About The Battery Quality?



#### **Technical Parameters:**

| Parameter                 | Specification                                                |
|---------------------------|--------------------------------------------------------------|
| Voltage/Capacity          | 48V 36V                                                      |
| Battery Type              | Lithium Ion (Including Lithium ion battery, LiFePO4 Battery) |
| Battery Name              | Rear Rack Ebike Battery Pack                                 |
| Color                     | Sliver                                                       |
| Fast Charge               | Constant Current 0.5CA, Constant Voltage 42V 100mA Cut-off   |
| Outer case                | Aluminum Alloy Shell                                         |
| Storage Temperature