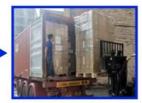

#### **Packing and Shipping:**

**Product Packaging:** The E Bike Battery is securely encased in a durable, eco-friendly packaging material designed to protect it from damage during transportation. The packaging is tailored to snugly fit the battery's dimensions, preventing movement and potential

impacts. A layer of bubble wrap provides additional cushioning, while the outer box is reinforced for extra protection. Clear labeling indicates the package contains a lithium battery, and handling instructions are provided to ensure safety and compliance with transportation regulations.

**Shipping:** We ship the E Bike Battery using certified carriers specialized in handling electronic components, particularly lithium batteries. The package is marked with the appropriate hazard classifications to inform carriers of the need for careful handling. We offer standard and expedited shipping options to accommodate various delivery timeframes. Tracking information will be provided upon dispatch so you can monitor your shipment's progress. Please note that shipping lithium batteries is subject to strict regulations, and we ensure our shipping process complies with all safety standards to guarantee your battery arrives safely and efficiently.