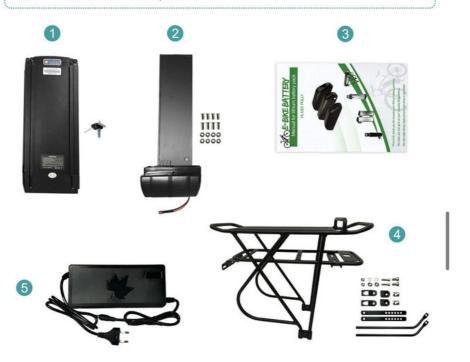

# **PACKAGE**

- Ebike battery & 2keys
- Battery fit plate and parts
- User manual
- Rear rack and fixed parts

6 Charger and AC wire

Note: If only buy 1 single battery, the shipment does not include 2 4