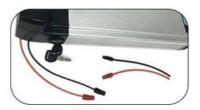

#### **Charging port**

Portable extraction, convenient extraction and charging

#### Discharge socket

Discharge cable connect to bike controller power canble Red for positive \* +"
Black for negative \*-"