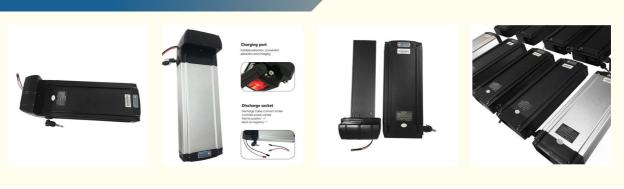

#### **Battery level light**

Press the button the light will turn on

- 1 Red 3 Green---100 %
- 1 Red 2 Green---75%
- 1 Red 1 Green---50 %
- 1 Red 0 Green---25%

#### Safe lock (a)

lock use to lock the battery on he

#### **Charging port**

Portable extraction, convenient extraction and charging

#### Discharge socket

Discharge cable connect to bike controller power canble Red for positive \* +"
Black for negative \*-"