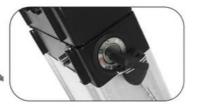

#### Safe lock (a)

lock use to lock the battery on he

#### **Battery install plate**

Battery install plate . This plate will be installed on the battery when we ship. You can take it off by thekey and install it on the bike frame by screw , Thenput the battery on it .